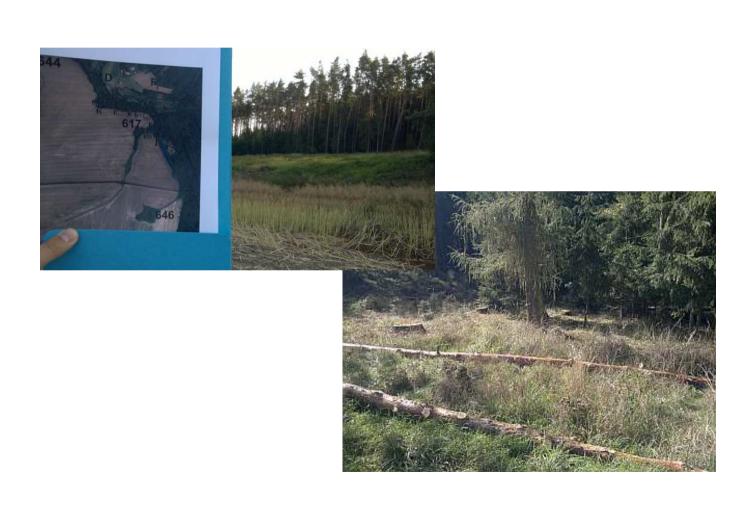

### Plan of checks

- One year plan of checks.
- □ Risk analysis
  - Possible illegal logging identified from aerial imagery
  - Substantiated concerns
- Considering:
  - Type of forest owner (state forests, municipality, private owners, military forests...
  - Timber products as classified in the Annex
  - Also location of importing company

#### Forest production

- Illegality of timber production:
  - Violation of the Forest law:
  - exceeding the logging area (only up to 1 Ha clear felling is allowed)
  - exceeding the annual (or other) allowed logging
  - main planned felling in forests under 80 years
  - Criminal activities:
  - Stealing timber, deliberate violation of the Forest law