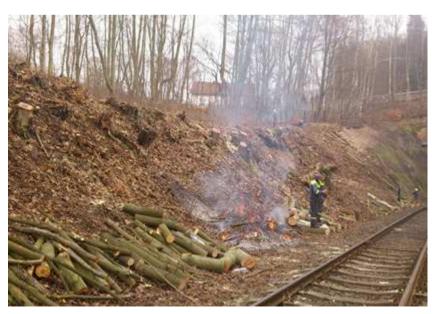

#### Forest production

- Illegality of timber production:
  - Violation of the Forest law:
  - exceeding the logging area (only up to 1 Ha clear felling is allowed)
  - exceeding the annual (or other) allowed logging
  - main planned felling in forests under 80 years
  - Criminal activities:
  - Stealing timber, deliberate violation of the Forest law

#### Other production

- Logging outside of the forests:
  - violating Act on Nature protection
  - logging without proper permission